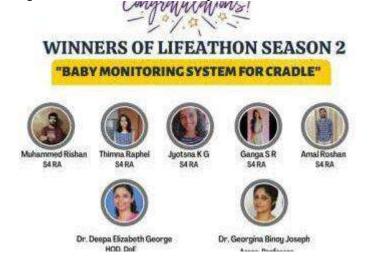

The team 'EMERANS' comprising of Muhammed Rishan, Thimna Raphel, Jyotsna K G,Ganga S R and Amal Roshan of batch RA 2019-'23 were the winners of "LIFEATHON Season 2 – Connecting students with Start-ups" organized by IEDC Christ College of Engineering and Kerala Startup Mission.

They got selected out of the 84 entries from 32 colleges and their solution for the problem statement "Baby Monitoring System for Cradle" will be funded by Shristi Robotics.

Faculty Supervisors-**Dr. Deepa Elizabeth George**, HOD, Department of Electronics and **Dr. Georgina Binoy Joseph**, Associate Professor, Department of Electronics.