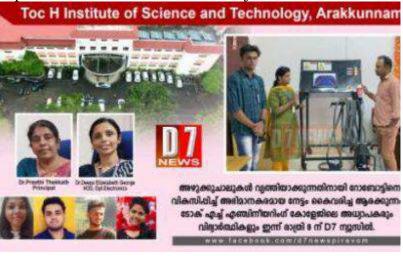

# **TUNNEL RAT: UBA funded socially relevant project**

'Tunnel-Rat' (Pipe-Bot) -The gutter cleaning robot can accurately monitor the obstacles in the drains and also clean them up easily. The project is an initiative under the Department of Electronics – 'Impact Lab'. It was funded by the Ministry of Human Resource Development under its 'Unnath Bharat Abhiyan' scheme.Final year students- Chinnu P B, Parvathy Kannan, Sreenivas Kammath and Cliffin Jose (Batch 2017-'21) have developed this

project under the guidance of **Assistant Professors Dhanya R, Swathy Satheesh and Shiyon. P. Johnson**. This socially relevant project has already grabbed the attention of the public and is ready to be implemented in Chottanikara panchayat.

College Principal Dr. Preethi Thekketh, Toc H Public School Society President Dr. Alex Mathew, Director Board members Er. C.S. Varghese, Mr.K.K.Mathew, Head of the Department Dr.Deepa Elizabeth George handed over this project to the Chottinakara Gram Panchayat on September 20th in a ceremony held at Ramanujam hall, Toc H Institute of Science and Technology .Panchayat President Mr. M.R. Rajesh received this project along with Panchayat Development Board Chairman Mr. K.K. Siju.