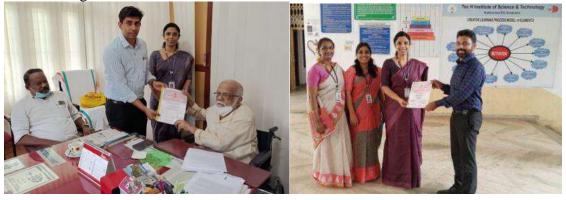

The team 'EMERANS' comprising of Muhammed Rishan, Thimna Raphel, Jyotsna K G,Ganga S R and Amal Roshan of batch RA 2019-'23 were the winners of "LIFEATHON Season 2 – Connecting students with Start-ups" organized by IEDC Christ College of Engineering and Kerala Startup Mission.

They got selected out of the 84 entries from 32 colleges and their solution for the problem statement "Baby Monitoring System for Cradle" will be funded by Shristi Robotics.

Faculty Supervisors-**Dr. Deepa Elizabeth George**, HOD, Department of Electronics and **Dr. Georgina Binoy Joseph**, Associate Professor, Department of Electronics.