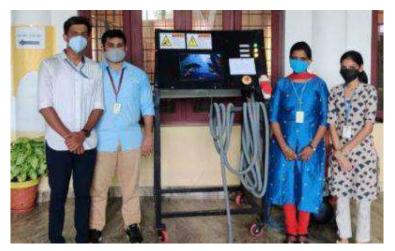

## **DEPARTMENT ACHIEVEMENTS (2021-2022)**

The students of Robotics and Automation Department had organized a project expo at Mithram School and Rehabilitation Centre as a part of Science Week Celebration on March 5<sup>th</sup> 2022. Automatic hand sanitisers developed by the students were also handed over to Mithram authorities by Dr Deepa Elizabeth George (Head of the Department and IEEE Toc H SB Counsellor), Asst Prof Dhanya R (IEEE WIE Coordinator) and Mr Sreesankar (IEEE Toc H SB Chair)