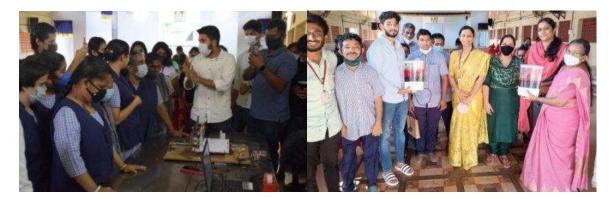

## **DEPARTMENT ACHIEVEMENTS (2021-2022)**

The students of Robotics and Automation Department had organized a project expo at Mithram School and Rehabilitation Centre as a part of Science Week Celebration on March 5<sup>th</sup> 2022. Automatic hand sanitisers developed by the students were also handed over to Mithram authorities by Dr Deepa Elizabeth George (Head of the Department and IEEE Toc H SB Counsellor), Asst Prof Dhanya R (IEEE WIE Coordinator) and Mr Sreesankar (IEEE Toc H SB Chair)