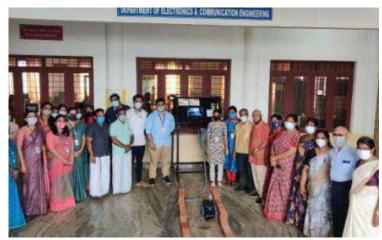

# **TUNNEL RAT: UBA funded socially relevant project**

'Tunnel-Rat' (Pipe-Bot) -The gutter cleaning robot can accurately monitor the obstacles in the drains and also clean them up easily. The project is an initiative under the Department of Electronics – 'Impact Lab'. It was funded by the Ministry of Human Resource Development under its 'Unnath Bharat Abhiyan' scheme.Final year students- Chinnu P B, Parvathy Kannan, Sreenivas Kammath and Cliffin Jose (Batch 2017-'21) have developed this

project under the guidance of **Assistant Professors Dhanya R, Swathy Satheesh and Shiyon. P. Johnson**. This socially relevant project has already grabbed the attention of the public and is ready to be implemented in Chottanikara panchayat.

College Principal Dr. Preethi Thekketh, Toc H Public School Society President Dr. Alex Mathew, Director Board members Er. C.S. Varghese, Mr.K.K.Mathew, Head of the Department Dr.Deepa Elizabeth George handed over this project to the Chottinakara Gram Panchayat on September 20th in a ceremony held at Ramanujam hall, Toc H Institute of Science and Technology .Panchayat President Mr. M.R. Rajesh received this project along with Panchayat Development Board Chairman Mr. K.K. Siju.