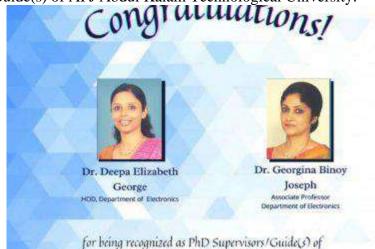

### FACULTY ACHIEVEMENTS

**Dr. Deepa Elizabeth George**, HOD, Department of Electronics and **Dr. Georgina Binoy Joseph**, Associate Professor, Department of Electronics has been recognized as PhD supervisors / Guide(s) of APJ Abdul Kalam Technological University.