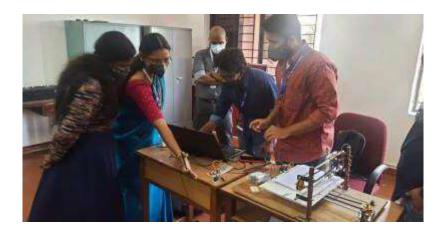

# **1. CNC Plotter:**

#### Team members: Rajesh. V, Justin Paul Cherian

CNC Pen Plotter is a project built to draw complex line drawings as per the G-code. Universal G-code Sender (UCS) is the software used to get the location of the pen in the XY plane. Inscape is the software used to convert an image into G-code. The converted G-code of the image is uploaded into UGS which operates the CNC Pen Plotter as per the code to draw the image.