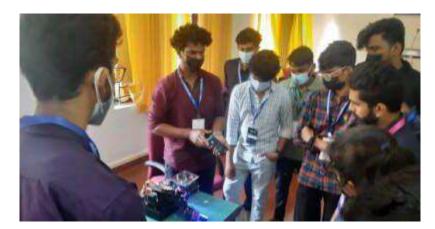

## STUDENT ACHIEVEMENTS

Students of second-year B.Tech Robotics and Automation, Department of Electronics, bagged first and third positions in the **Student Project Expo** conducted by **IEEE RAS Kerala Chapter** in **All Kerala Robotics and Automation Society Conclave '22 (AKRASC** 22') on March 6<sup>th</sup>, 2022.

## **Winning Projects**

# **1. CNC Plotter:**

#### Team members: Rajesh. V, Justin Paul Cherian

CNC Pen Plotter is a project built to draw complex line drawings as per the G-code. Universal G-code Sender (UCS) is the software used to get the location of the pen in the XY plane. Inscape is the software used to convert an image into G-code. The converted G-code of the image is uploaded into UGS which operates the CNC Pen Plotter as per the code to draw the image.

#### 2. Wheeled Robot:

Team Members: Adarsh V. s, Jedin Jebi Mathew, Joseph Mathew Thuruthiyil

This project blends IoT with Robotics and uses a wheeled robot. The robot picks and places an object from one location to another using a command from the mobile application. The wheeled robot used here has five Degrees of Freedom(DOF). The applications of the project include lifting and moving heavy objects thereby increasing productivity, improving safety and efficiency, saving time, and making it easy to monitor and control processes.