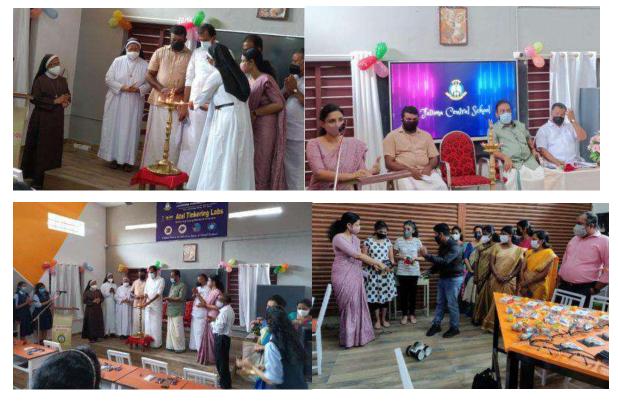

#### Tie up institute-ATAL Tinkering Lab, Fathima Central School, Piravom

We are happy to announce that Toc H is now the tie-up institute for setting up the ATAL Tinkering Lab at Fathima Central School, Piravom. The lab was inaugurated on Oct 23, 2021, by Anoop Jacob MLA in presence of other dignitaries, and the event was felicitated by Dr. Deepa Elizabeth George, HOD Dept of Electronics.

Department of Electronics at Toc H will be the mentor department for the lab. The Skill Planning and Acquisition (SPAN) Cell of the department will be providing training sessions to students. The key areas of training are embedded systems and Robotics.